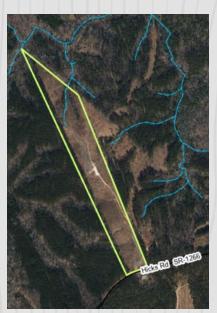

### **Hicks Road-Harnett County, NC**

Approximately 35.3 acres
Asking \$388,250

**Description** 

Enjoy seclusion just minutes from Sanford, Lillington and less than an hour from Raleigh. This 35 acre property has a thriving pine plantation, great recreational opportunities and the potential for future development.

**Property Features** 

One parcel totaling +/- 35.3 GIS acres and +/- 32.7 Deeded acres +/- 35.3 acres of 4 year old loblolly pine plantation

#### **Proximity**

11 miles northwest of Lillington 7.5 miles east of Broadway 50 miles southwest of Raleigh