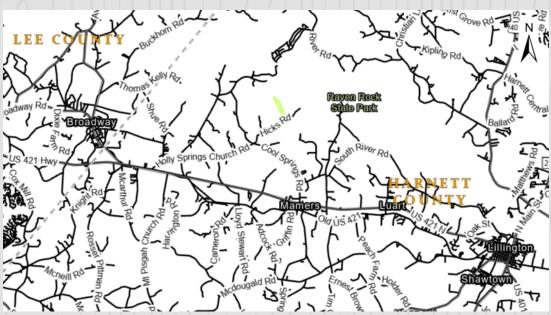

### **Hicks Road-Harnett County, NC**

Approximately 35.3 acres
Asking \$388,250

**Description** 

Enjoy seclusion just minutes from Sanford, Lillington and less than an hour from Raleigh. This 35 acre property has a thriving pine plantation, great recreational opportunities and the potential for future development.

#### **Proximity**

11 miles northwest of Lillington 7.5 miles east of Broadway 50 miles southwest of Raleigh